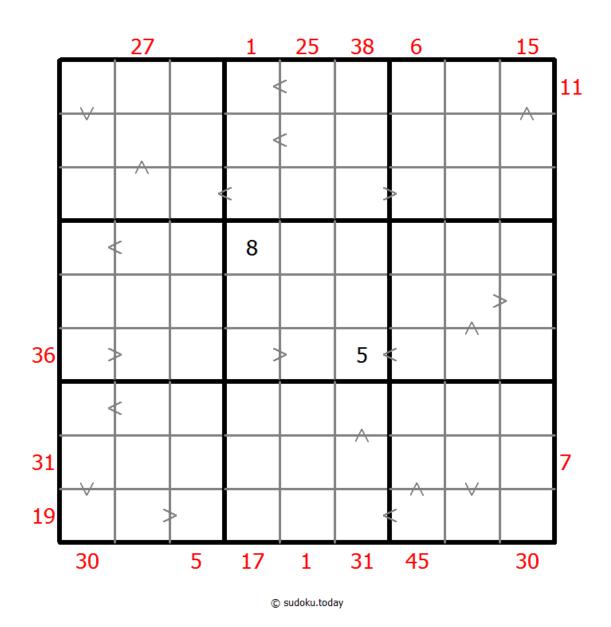

## **Hybrid Sudoku (X Sums + Greater Than)**

Place a digit from 1 to 9 into each of the empty squares so that each digit appears exactly once in each of the rows, columns and the nine outlined 3x3 regions.

Each number outside the grid is the sum of the first X numbers placed in the corresponding direction, where X is equal to the first number placed in that direction.

Digits have to be place in accordance with the "greater than" signs.