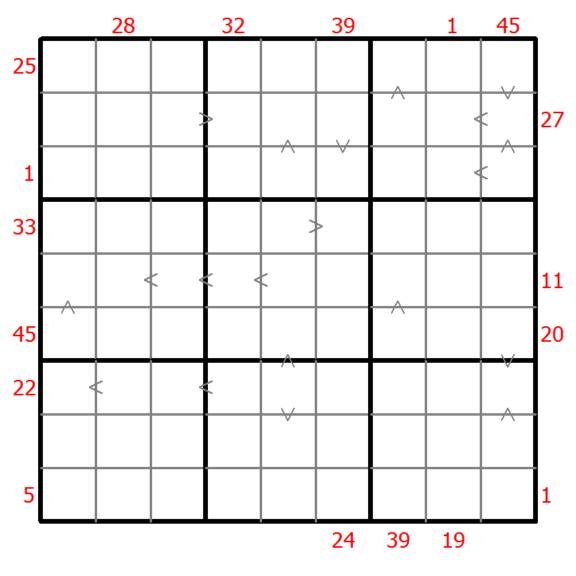

## **Hybrid Sudoku (X Sums + Greater Than)**

Place a digit from 1 to 9 into each of the empty squares so that each digit appears exactly once in each of the rows, columns and the nine outlined 3x3 regions.

Each number outside the grid is the sum of the first X numbers placed in the corresponding direction, where X is equal to the first number placed in that direction.

(Solution)

Digits have to be place in accordance with the "greater than" signs.