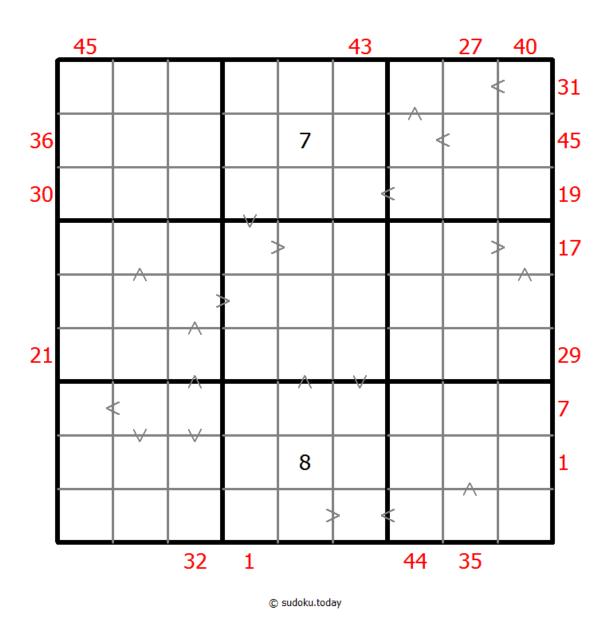

## **Hybrid Sudoku (X Sums + Greater Than)**

Place a digit from 1 to 9 into each of the empty squares so that each digit appears exactly once in each of the rows, columns and the nine outlined 3x3 regions.

Each number outside the grid is the sum of the first X numbers placed in the corresponding direction, where X is equal to the first number placed in that direction.

(Solution)

Digits have to be place in accordance with the "greater than" signs.