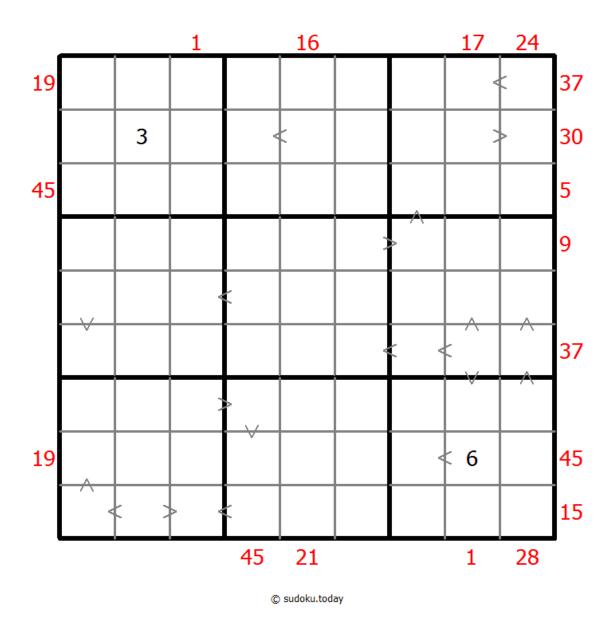

## **Hybrid Sudoku (X Sums + Greater Than)**

Place a digit from 1 to 9 into each of the empty squares so that each digit appears exactly once in each of the rows, columns and the nine outlined 3x3 regions.

Each number outside the grid is the sum of the first X numbers placed in the corresponding direction, where X is equal to the first number placed in that direction.

(Solution)

Digits have to be place in accordance with the "greater than" signs.