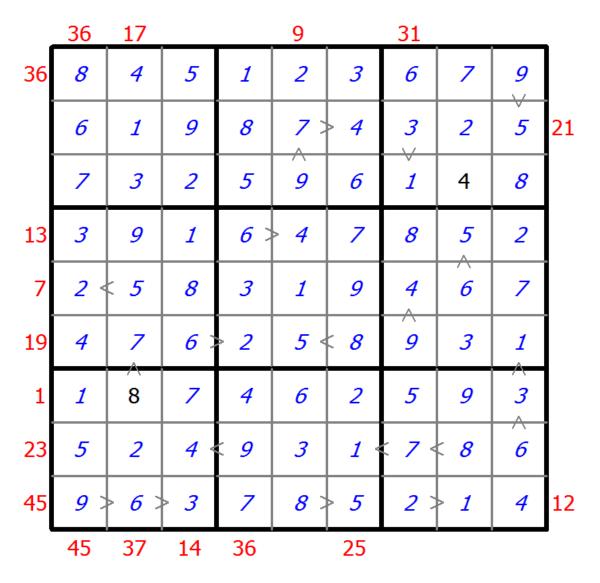

## Hybrid Sudoku ( X Sums + Greater Than )

Place a digit from 1 to 9 into each of the empty squares so that each digit appears exactly once in each of the rows, columns and the nine outlined 3x3 regions.

Each number outside the grid is the sum of the first X numbers placed in the corresponding direction, where X is equal to the first number placed in that direction.

Digits have to be place in accordance with the "greater than" signs.