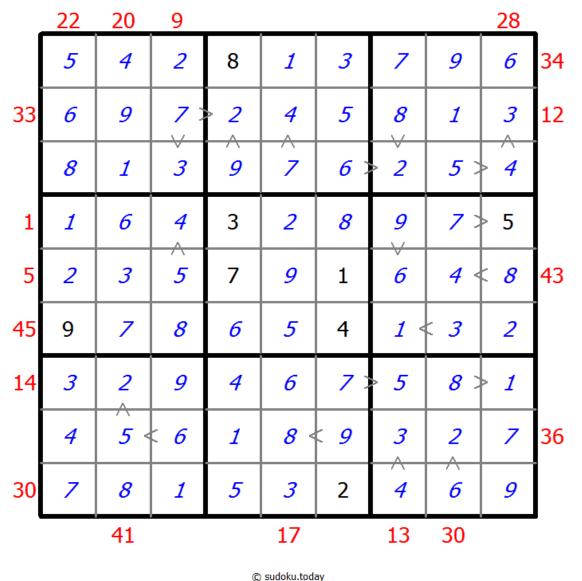

## **Hybrid Sudoku (X Sums + Greater Than)**

Place a digit from 1 to 9 into each of the empty squares so that each digit appears exactly once in each of the rows, columns and the nine outlined 3x3 regions.

Each number outside the grid is the sum of the first X numbers placed in the corresponding direction, where X is equal to the first number placed in that direction.

Digits have to be place in accordance with the "greater than" signs.