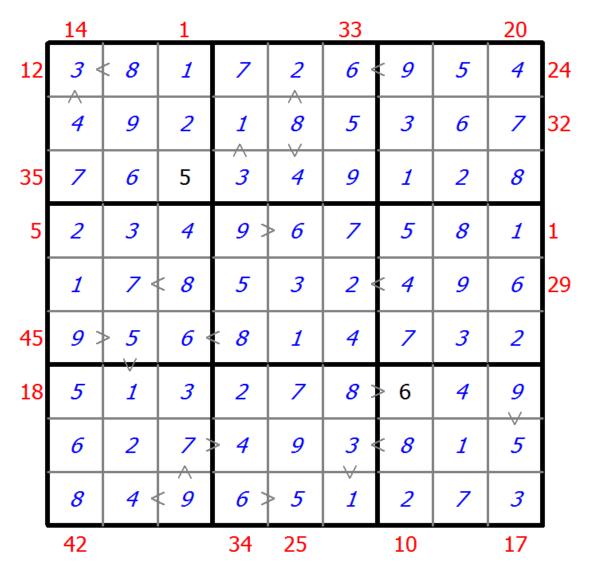

## Hybrid Sudoku ( X Sums + Greater Than )

Place a digit from 1 to 9 into each of the empty squares so that each digit appears exactly once in each of the rows, columns and the nine outlined 3x3 regions.

Each number outside the grid is the sum of the first X numbers placed in the corresponding direction, where X is equal to the first number placed in that direction.

Digits have to be place in accordance with the "greater than" signs.