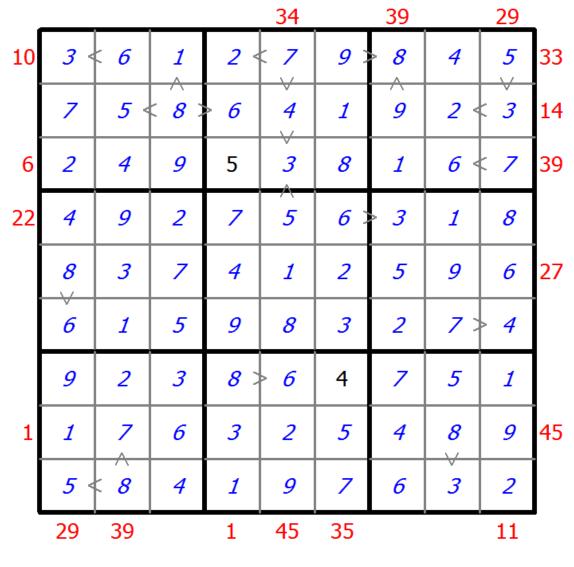

## **Hybrid Sudoku (X Sums + Greater Than)**

Place a digit from 1 to 9 into each of the empty squares so that each digit appears exactly once in each of the rows, columns and the nine outlined 3x3 regions.

Each number outside the grid is the sum of the first X numbers placed in the corresponding direction, where X is equal to the first number placed in that direction.

Digits have to be place in accordance with the "greater than" signs.