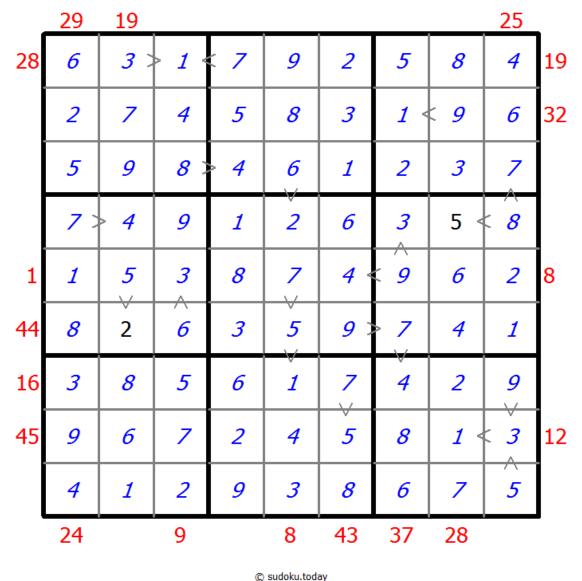

## **Hybrid Sudoku (X Sums + Greater Than)**

Place a digit from 1 to 9 into each of the empty squares so that each digit appears exactly once in each of the rows, columns and the nine outlined 3x3 regions.

Each number outside the grid is the sum of the first X numbers placed in the corresponding direction, where X is equal to the first number placed in that direction.

Digits have to be place in accordance with the "greater than" signs.