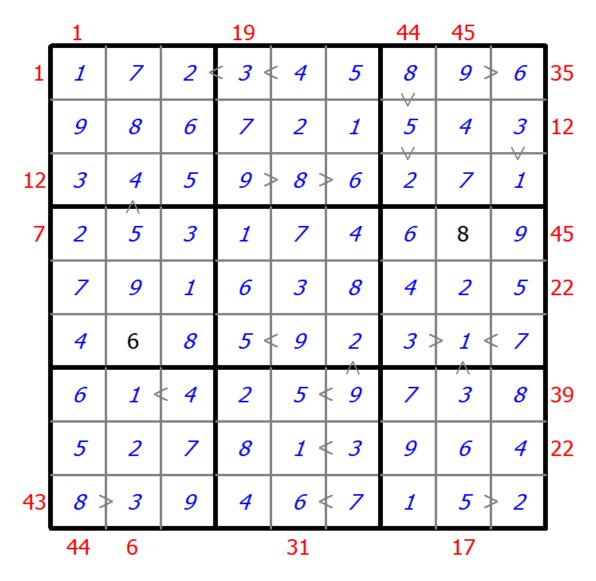

## Hybrid Sudoku ( X Sums + Greater Than )

Place a digit from 1 to 9 into each of the empty squares so that each digit appears exactly once in each of the rows, columns and the nine outlined 3x3 regions.

Each number outside the grid is the sum of the first X numbers placed in the corresponding direction, where X is equal to the first number placed in that direction.

Digits have to be place in accordance with the "greater than" signs.