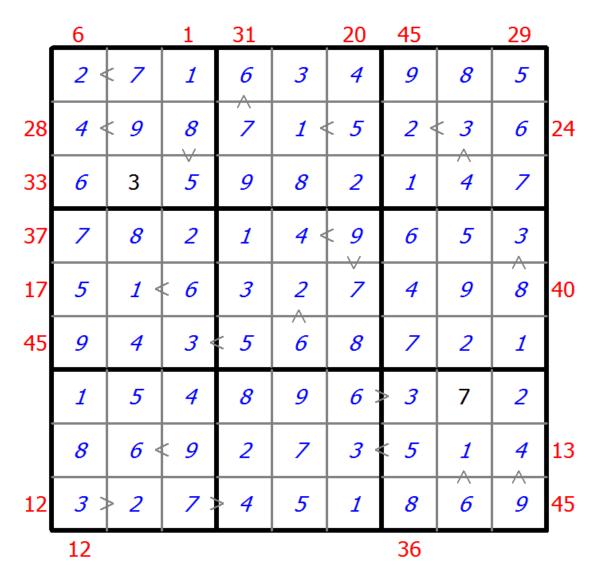

## Hybrid Sudoku ( X Sums + Greater Than )

Place a digit from 1 to 9 into each of the empty squares so that each digit appears exactly once in each of the rows, columns and the nine outlined 3x3 regions.

Each number outside the grid is the sum of the first X numbers placed in the corresponding direction, where X is equal to the first number placed in that direction.

Digits have to be place in accordance with the "greater than" signs.