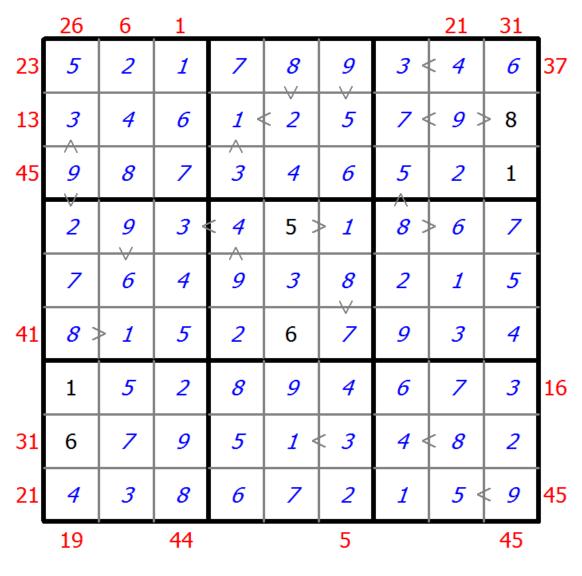

## **Hybrid Sudoku (X Sums + Greater Than)**

Place a digit from 1 to 9 into each of the empty squares so that each digit appears exactly once in each of the rows, columns and the nine outlined 3x3 regions.

Each number outside the grid is the sum of the first X numbers placed in the corresponding direction, where X is equal to the first number placed in that direction.

Digits have to be place in accordance with the "greater than" signs.