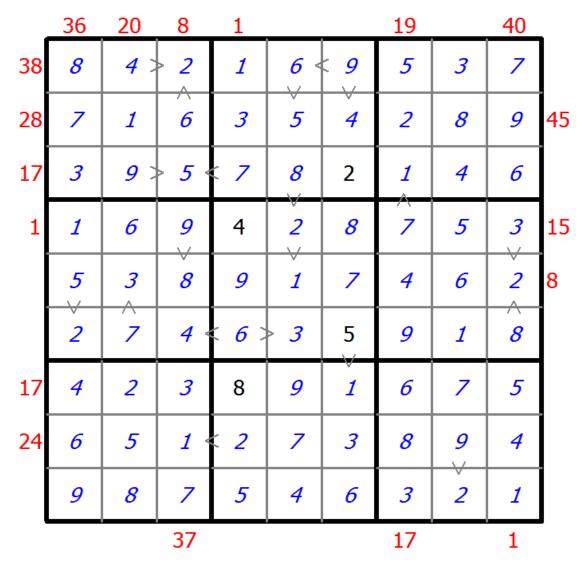

## **Hybrid Sudoku (X Sums + Greater Than)**

Place a digit from 1 to 9 into each of the empty squares so that each digit appears exactly once in each of the rows, columns and the nine outlined 3x3 regions.

Each number outside the grid is the sum of the first X numbers placed in the corresponding direction, where X is equal to the first number placed in that direction.

Digits have to be place in accordance with the "greater than" signs.