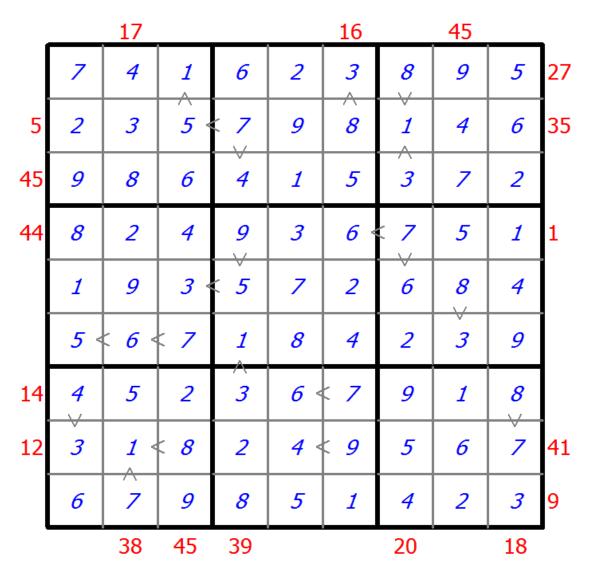

## Hybrid Sudoku ( X Sums + Greater Than )

Place a digit from 1 to 9 into each of the empty squares so that each digit appears exactly once in each of the rows, columns and the nine outlined 3x3 regions.

Each number outside the grid is the sum of the first X numbers placed in the corresponding direction, where X is equal to the first number placed in that direction.

Digits have to be place in accordance with the "greater than" signs.