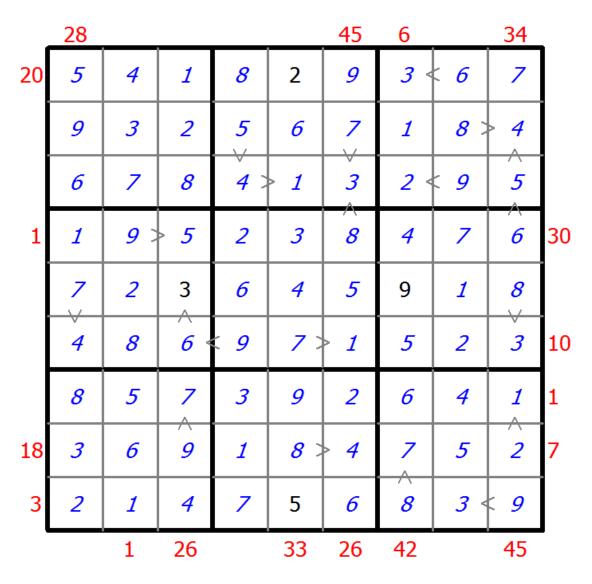

## Hybrid Sudoku ( X Sums + Greater Than )

Place a digit from 1 to 9 into each of the empty squares so that each digit appears exactly once in each of the rows, columns and the nine outlined 3x3 regions.

Each number outside the grid is the sum of the first X numbers placed in the corresponding direction, where X is equal to the first number placed in that direction.

Digits have to be place in accordance with the "greater than" signs.