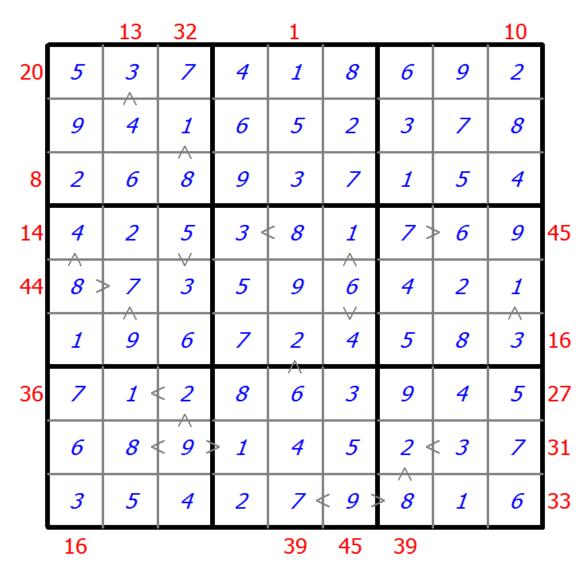

## Hybrid Sudoku ( X Sums + Greater Than )

Place a digit from 1 to 9 into each of the empty squares so that each digit appears exactly once in each of the rows, columns and the nine outlined 3x3 regions.

Each number outside the grid is the sum of the first X numbers placed in the corresponding direction, where X is equal to the first number placed in that direction.

Digits have to be place in accordance with the "greater than" signs.