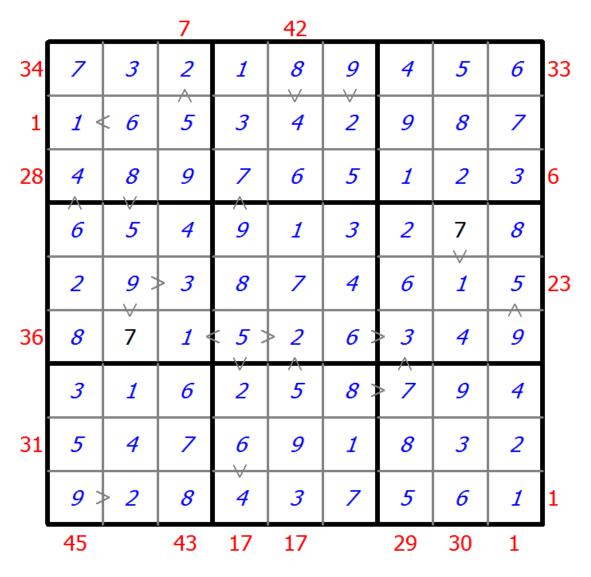

## Hybrid Sudoku ( X Sums + Greater Than )

Place a digit from 1 to 9 into each of the empty squares so that each digit appears exactly once in each of the rows, columns and the nine outlined 3x3 regions.

Each number outside the grid is the sum of the first X numbers placed in the corresponding direction, where X is equal to the first number placed in that direction.

Digits have to be place in accordance with the "greater than" signs.