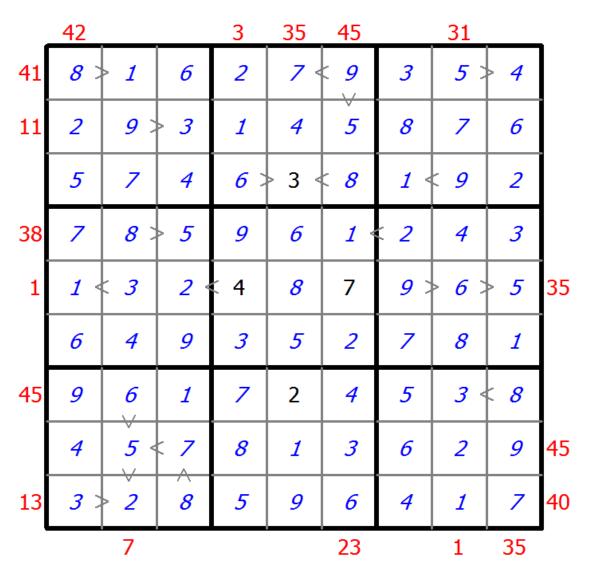

## Hybrid Sudoku ( X Sums + Greater Than )

Place a digit from 1 to 9 into each of the empty squares so that each digit appears exactly once in each of the rows, columns and the nine outlined 3x3 regions.

Each number outside the grid is the sum of the first X numbers placed in the corresponding direction, where X is equal to the first number placed in that direction.

Digits have to be place in accordance with the "greater than" signs.