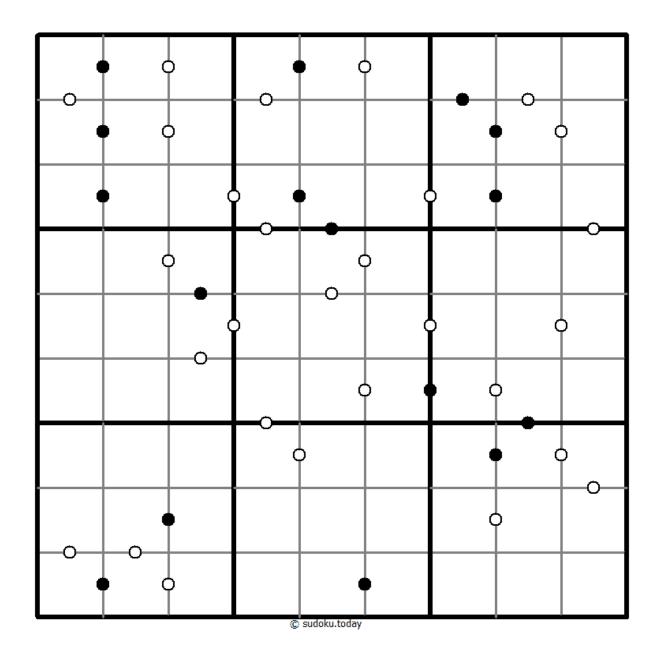

## Kropki Sudoku

Place a digit from 1 to 9 into each of the empty squares so that each digit appears exactly once in each of the rows, columns and the nine outlined 3x3 regions.

If absolute difference between two digits in neighbouring cells equals 1, then they are separated by a white dot. If the digit is a half of digit in the neighbouring cell, then they are separated by black dot. The dot between 1 and 2 can be either white or black.