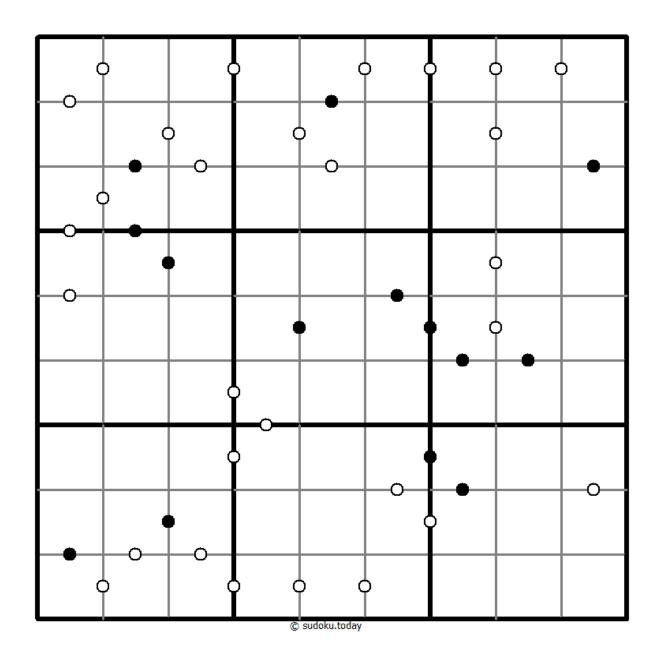

## Kropki Sudoku

Place a digit from 1 to 9 into each of the empty squares so that each digit appears exactly once in each of the rows, columns and the nine outlined 3x3 regions.

If absolute difference between two digits in neighbouring cells equals 1, then they are separated by a white dot. If the digit is a half of digit in the neighbouring cell, then they are separated by black dot. The dot between 1 and 2 can be either white or black.