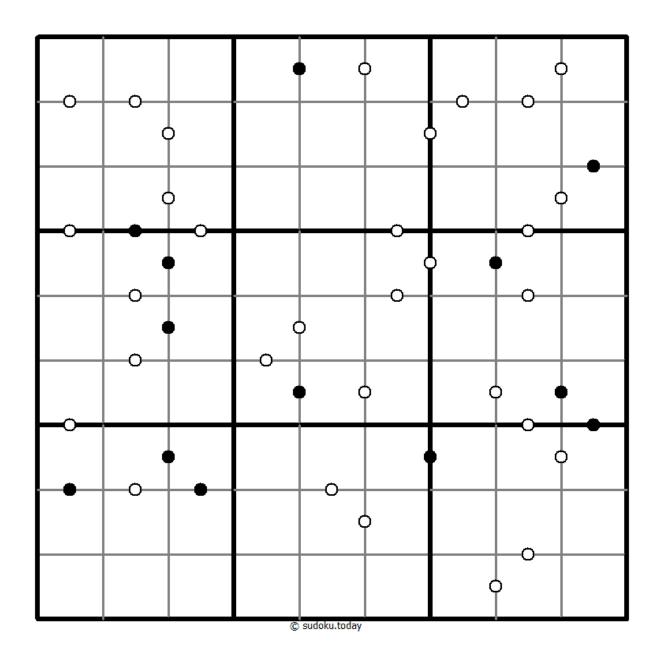

## Kropki Sudoku

Place a digit from 1 to 9 into each of the empty squares so that each digit appears exactly once in each of the rows, columns and the nine outlined 3x3 regions.

If absolute difference between two digits in neighbouring cells equals 1, then they are separated by a white dot. If the digit is a half of digit in the neighbouring cell, then they are separated by black dot. The dot between 1 and 2 can be either white or black.