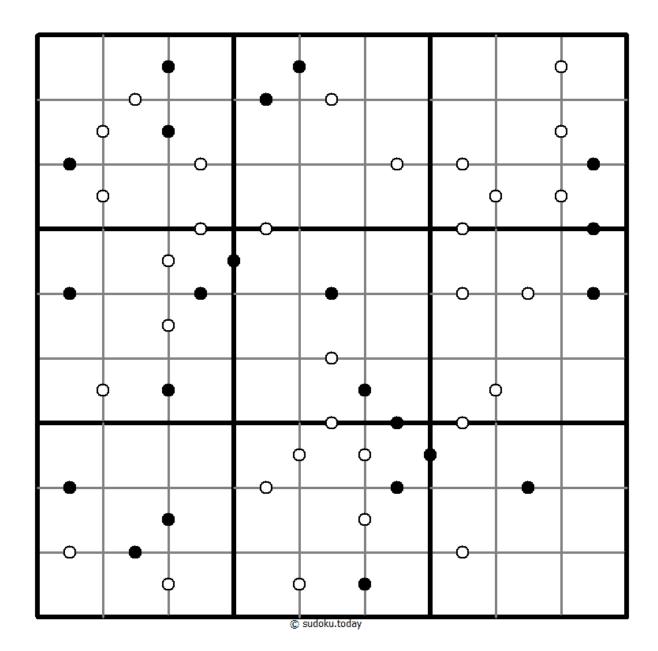

## Kropki Sudoku

Place a digit from 1 to 9 into each of the empty squares so that each digit appears exactly once in each of the rows, columns and the nine outlined 3x3 regions.

If absolute difference between two digits in neighbouring cells equals 1, then they are separated by a white dot. If the digit is a half of digit in the neighbouring cell, then they are separated by black dot. The dot between 1 and 2 can be either white or black.