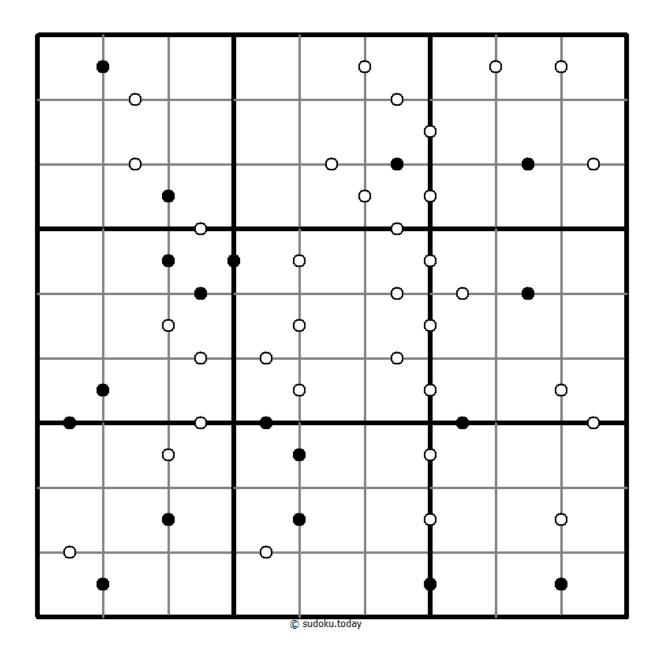

## Kropki Sudoku

Place a digit from 1 to 9 into each of the empty squares so that each digit appears exactly once in each of the rows, columns and the nine outlined 3x3 regions.

If absolute difference between two digits in neighbouring cells equals 1, then they are separated by a white dot. If the digit is a half of digit in the neighbouring cell, then they are separated by black dot. The dot between 1 and 2 can be either white or black.