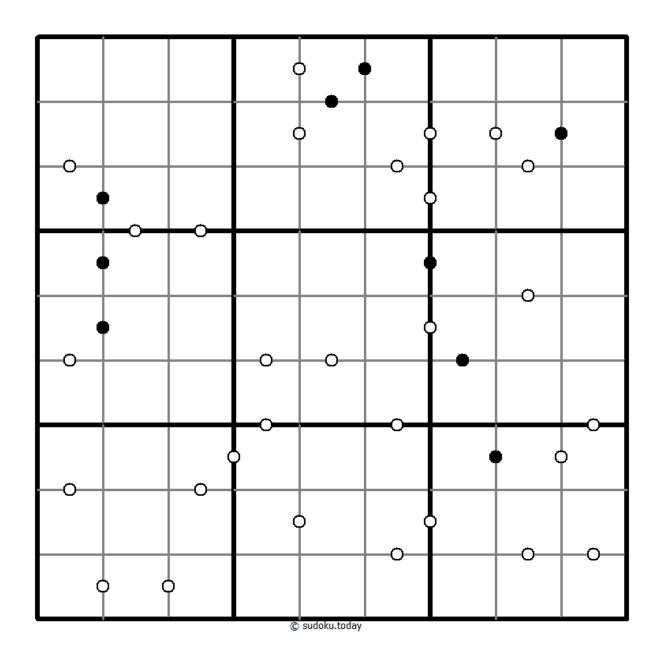

## Kropki Sudoku

Place a digit from 1 to 9 into each of the empty squares so that each digit appears exactly once in each of the rows, columns and the nine outlined 3x3 regions.

If absolute difference between two digits in neighbouring cells equals 1, then they are separated by a white dot. If the digit is a half of digit in the neighbouring cell, then they are separated by black dot. The dot between 1 and 2 can be either white or black.