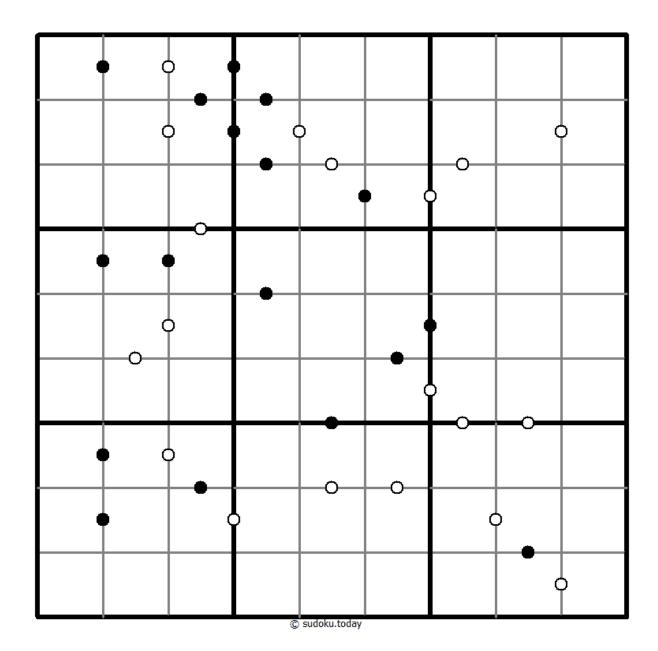

## Kropki Sudoku

Place a digit from 1 to 9 into each of the empty squares so that each digit appears exactly once in each of the rows, columns and the nine outlined 3x3 regions.

If absolute difference between two digits in neighbouring cells equals 1, then they are separated by a white dot. If the digit is a half of digit in the neighbouring cell, then they are separated by black dot. The dot between 1 and 2 can be either white or black.