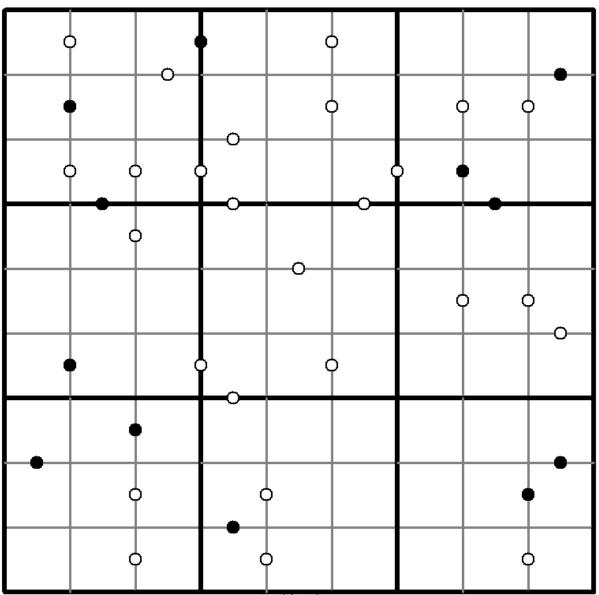

## Kropki Sudoku

Place a digit from 1 to 9 into each of the empty squares so that each digit appears exactly once in each of the rows, columns and the nine outlined 3x3 regions.

If absolute difference between two digits in neighbouring cells equals 1, then they are separated by a white dot. If the digit is a half of digit in the neighbouring cell, then they are separated by black dot. The dot between 1 and 2 can be either white or black.