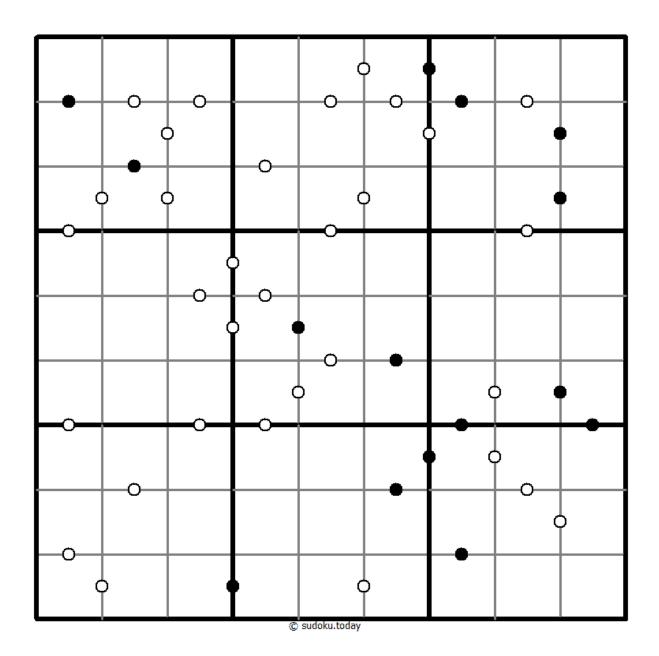

## Kropki Sudoku

Place a digit from 1 to 9 into each of the empty squares so that each digit appears exactly once in each of the rows, columns and the nine outlined 3x3 regions.

If absolute difference between two digits in neighbouring cells equals 1, then they are separated by a white dot. If the digit is a half of digit in the neighbouring cell, then they are separated by black dot. The dot between 1 and 2 can be either white or black.