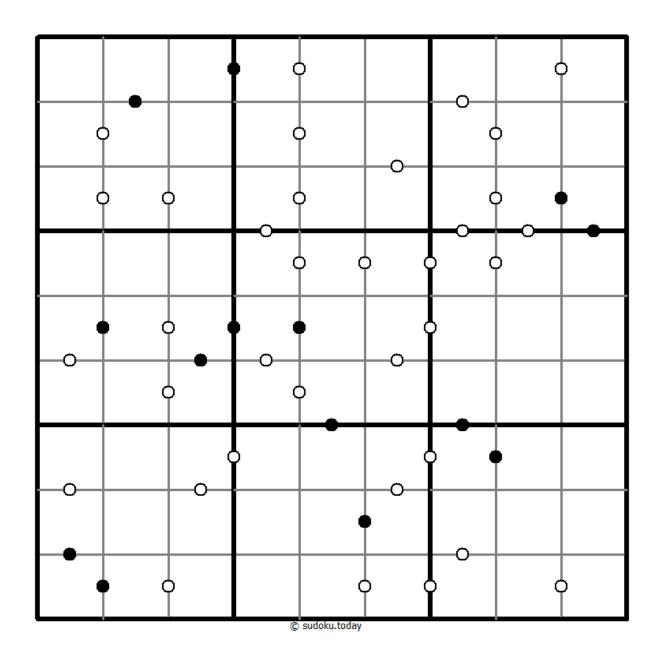

## Kropki Sudoku

Place a digit from 1 to 9 into each of the empty squares so that each digit appears exactly once in each of the rows, columns and the nine outlined 3x3 regions.

If absolute difference between two digits in neighbouring cells equals 1, then they are separated by a white dot. If the digit is a half of digit in the neighbouring cell, then they are separated by black dot. The dot between 1 and 2 can be either white or black.