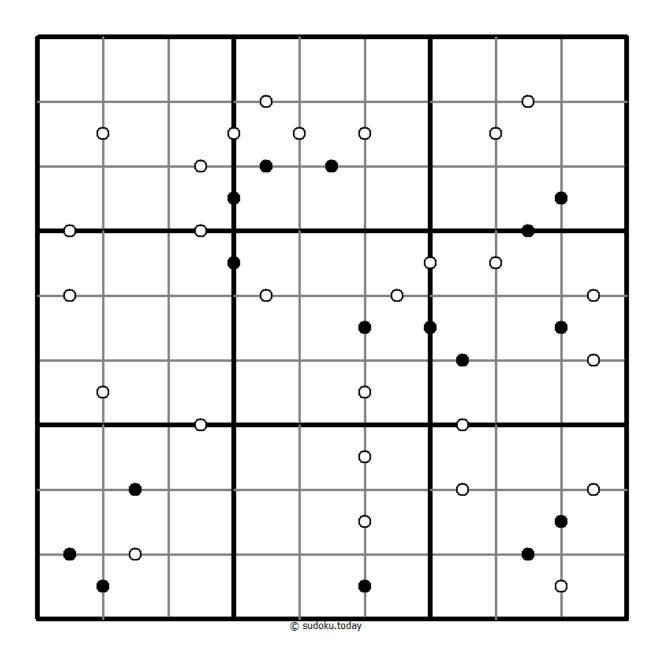

## Kropki Sudoku

Place a digit from 1 to 9 into each of the empty squares so that each digit appears exactly once in each of the rows, columns and the nine outlined 3x3 regions.

If absolute difference between two digits in neighbouring cells equals 1, then they are separated by a white dot. If the digit is a half of digit in the neighbouring cell, then they are separated by black dot. The dot between 1 and 2 can be either white or black.