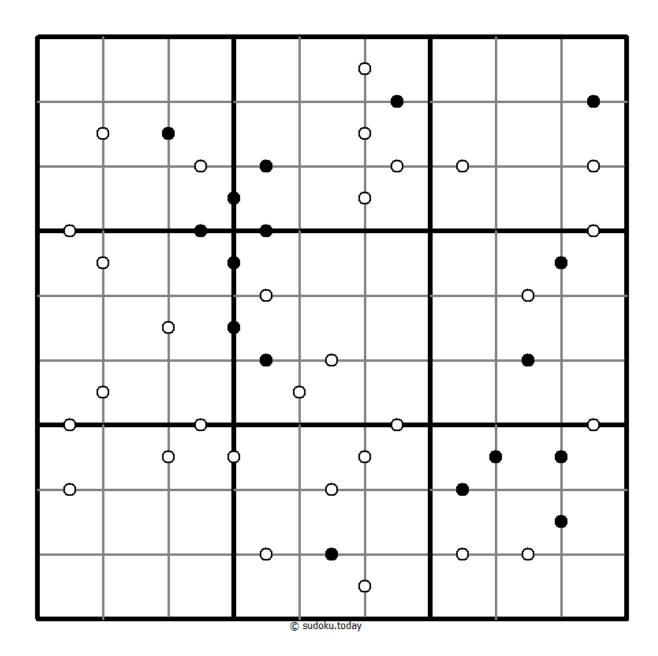

## Kropki Sudoku

Place a digit from 1 to 9 into each of the empty squares so that each digit appears exactly once in each of the rows, columns and the nine outlined 3x3 regions.

If absolute difference between two digits in neighbouring cells equals 1, then they are separated by a white dot. If the digit is a half of digit in the neighbouring cell, then they are separated by black dot. The dot between 1 and 2 can be either white or black.