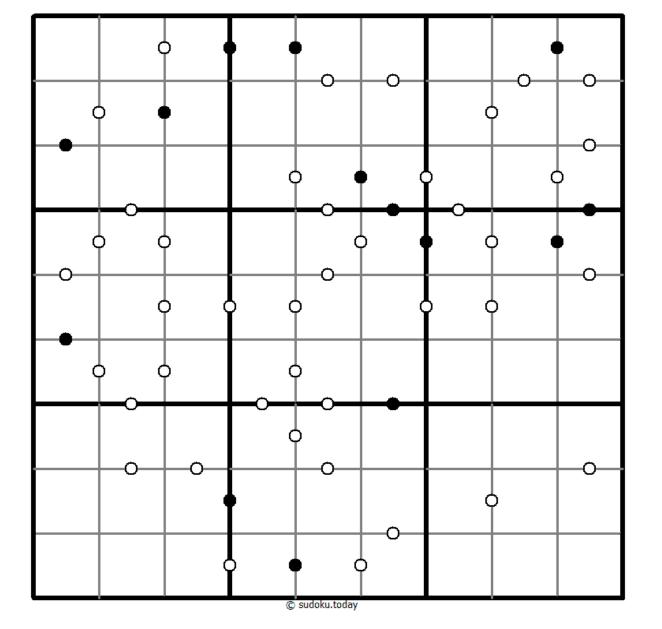

## Kropki Sudoku

Place a digit from 1 to 9 into each of the empty squares so that each digit appears exactly once in each of the rows, columns and the nine outlined 3x3 regions.

If absolute difference between two digits in neighbouring cells equals 1, then they are separated by a white dot. If the digit is a half of digit in the neighbouring cell, then they are separated by black dot. The dot between 1 and 2 can be either white or black.