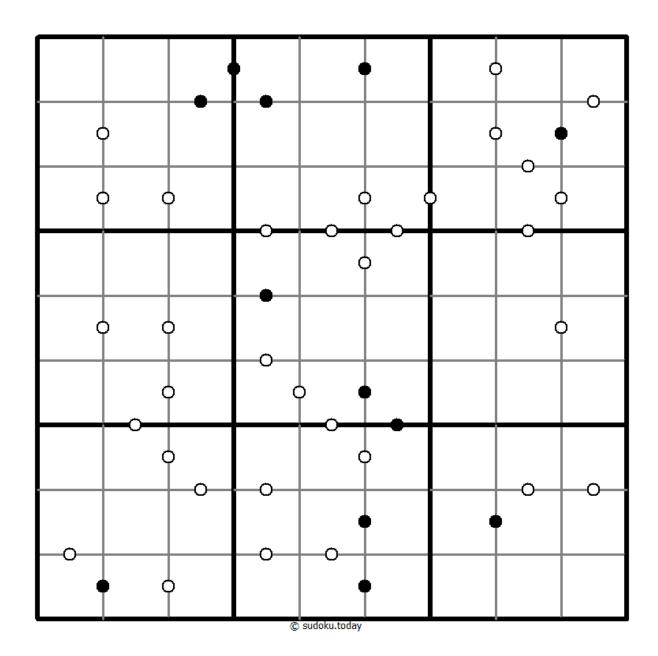

## Kropki Sudoku

Place a digit from 1 to 9 into each of the empty squares so that each digit appears exactly once in each of the rows, columns and the nine outlined 3x3 regions.

If absolute difference between two digits in neighbouring cells equals 1, then they are separated by a white dot. If the digit is a half of digit in the neighbouring cell, then they are separated by black dot. The dot between 1 and 2 can be either white or black.