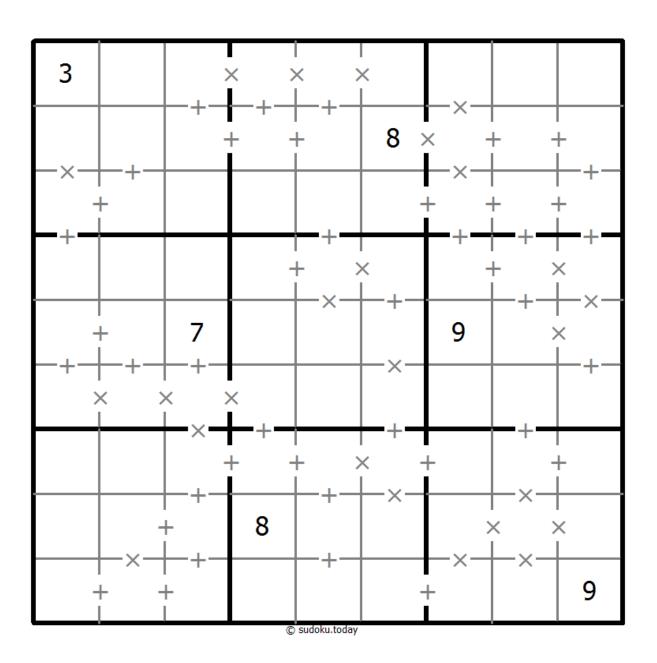

## Makodoku

Place a digit from 1 to 9 into each of the empty squares so that each digit appears exactly once in each of the rows, columns and the nine outlined 3x3 regions.

A cross between two cells indicates that the product of the numbers in these cells is less than 10. A plus between two cells indicates that the sum of the numbers in these cells is less than 10. If the sum and product are less than 10, then there is a cross between these cells. If there is no sign between two cells, then both sum and product are at least 10.