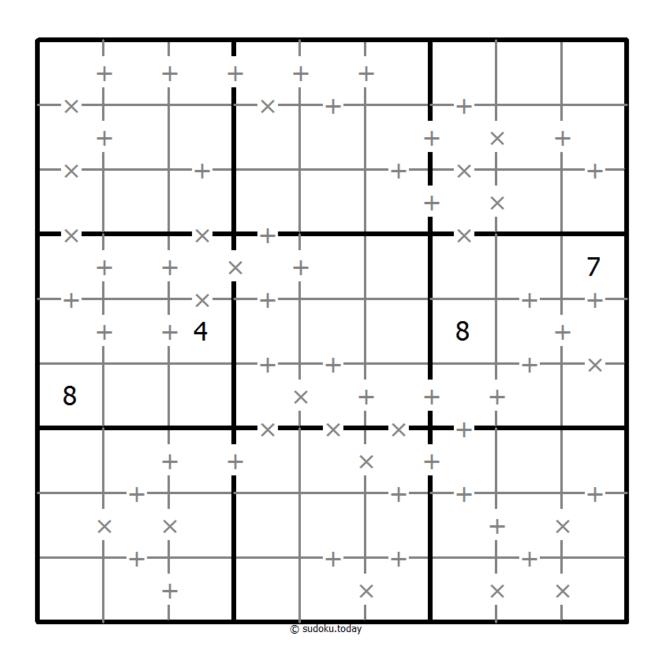

## Makodoku

Place a digit from 1 to 9 into each of the empty squares so that each digit appears exactly once in each of the rows, columns and the nine outlined 3x3 regions.

A cross between two cells indicates that the product of the numbers in these cells is less than 10. A plus between two cells indicates that the sum of the numbers in these cells is less than 10. If the sum and product are less than 10, then there is a cross between these cells. If there is no sign between two cells, then both sum and product are at least 10.