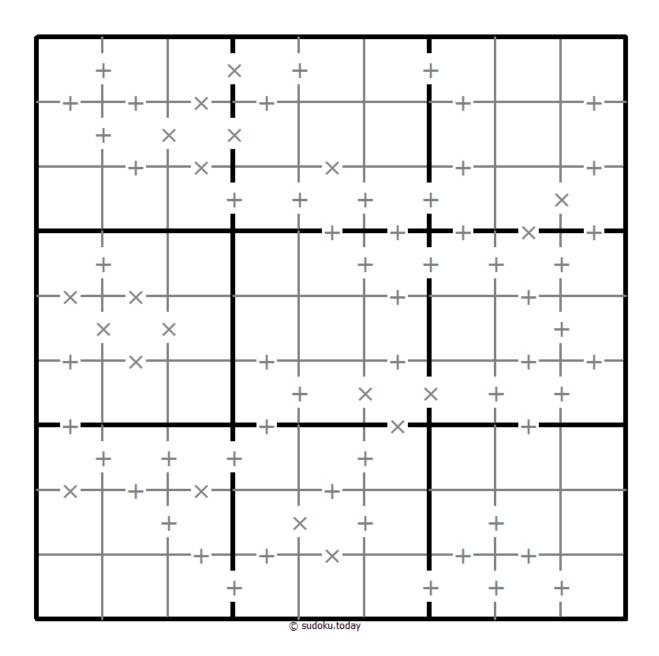

## Makodoku

Place a digit from 1 to 9 into each of the empty squares so that each digit appears exactly once in each of the rows, columns and the nine outlined 3x3 regions.

(Solution)

A cross between two cells indicates that the product of the numbers in these cells is less than 10. A plus between two cells indicates that the sum of the numbers in these cells is less than 10. If the sum and product are less than 10, then there is a cross between these cells. If there is no sign between two cells, then both sum and product are at least 10.