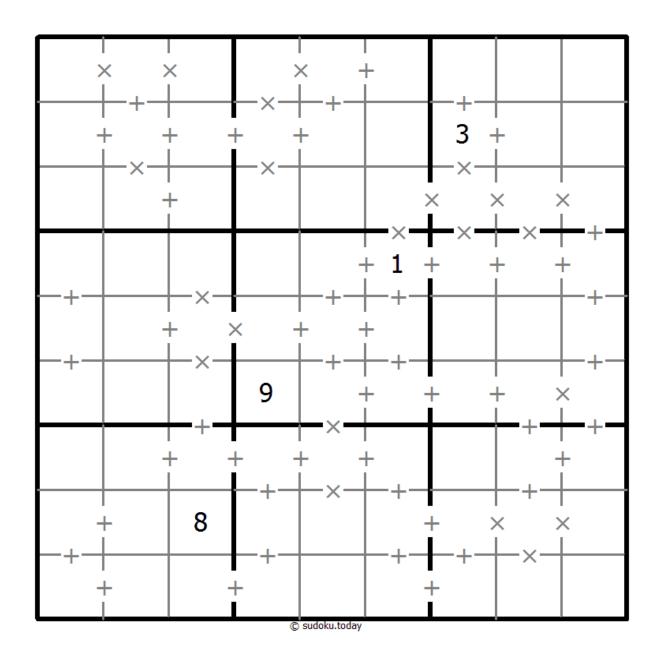

## Makodoku

Place a digit from 1 to 9 into each of the empty squares so that each digit appears exactly once in each of the rows, columns and the nine outlined 3x3 regions.

(Solution)

A cross between two cells indicates that the product of the numbers in these cells is less than 10. A plus between two cells indicates that the sum of the numbers in these cells is less than 10. If the sum and product are less than 10, then there is a cross between these cells. If there is no sign between two cells, then both sum and product are at least 10.