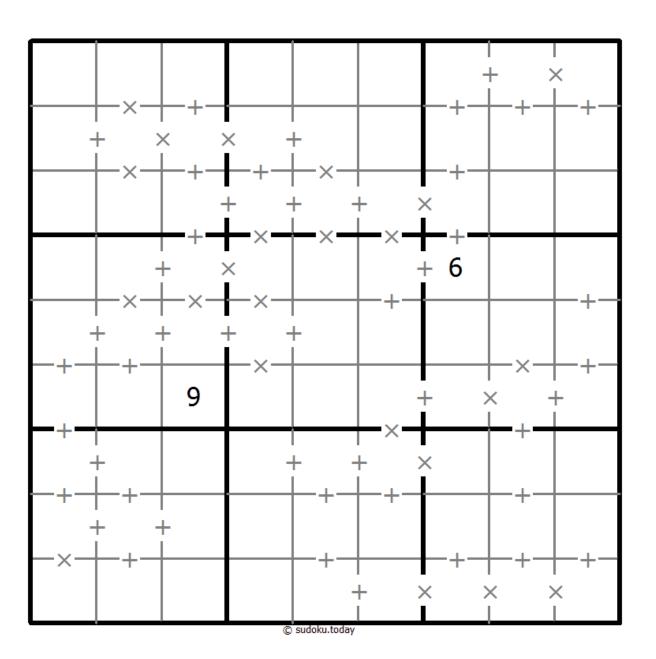

## Makodoku

Place a digit from 1 to 9 into each of the empty squares so that each digit appears exactly once in each of the rows, columns and the nine outlined 3x3 regions.

A cross between two cells indicates that the product of the numbers in these cells is less than 10. A plus between two cells indicates that the sum of the numbers in these cells is less than 10. If the sum and product are less than 10, then there is a cross between these cells. If there is no sign between two cells, then both sum and product are at least 10.