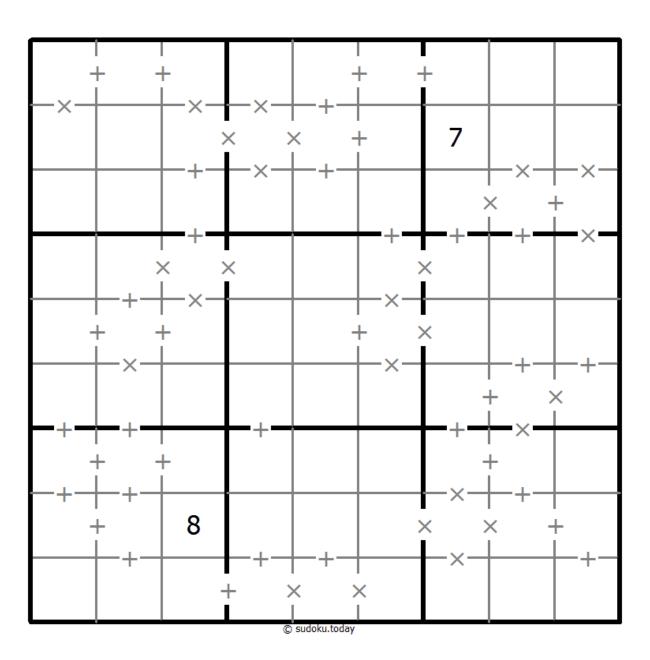

## Makodoku

Place a digit from 1 to 9 into each of the empty squares so that each digit appears exactly once in each of the rows, columns and the nine outlined 3x3 regions.

A cross between two cells indicates that the product of the numbers in these cells is less than 10. A plus between two cells indicates that the sum of the numbers in these cells is less than 10. If the sum and product are less than 10, then there is a cross between these cells. If there is no sign between two cells, then both sum and product are at least 10.