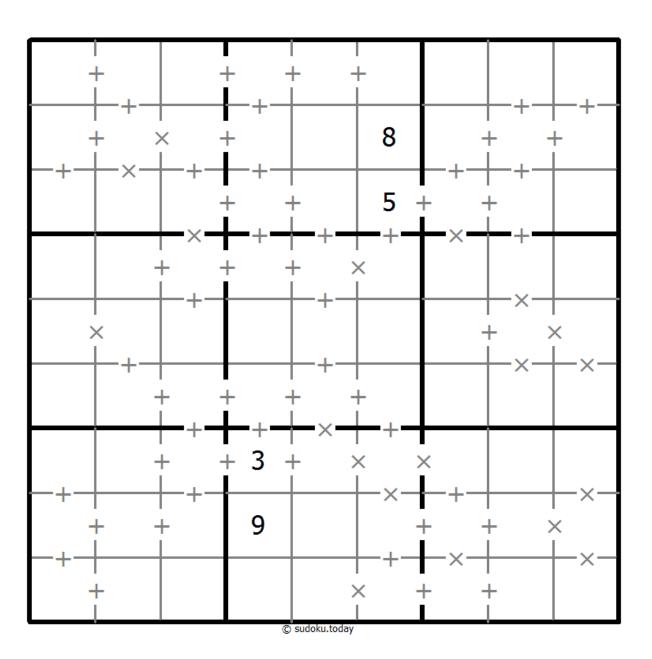

## Makodoku

Place a digit from 1 to 9 into each of the empty squares so that each digit appears exactly once in each of the rows, columns and the nine outlined 3x3 regions.

A cross between two cells indicates that the product of the numbers in these cells is less than 10. A plus between two cells indicates that the sum of the numbers in these cells is less than 10. If the sum and product are less than 10, then there is a cross between these cells. If there is no sign between two cells, then both sum and product are at least 10.