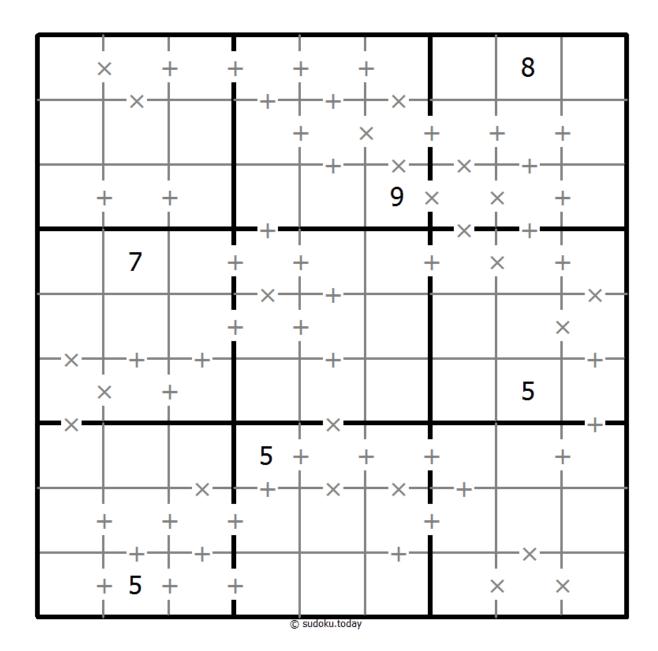

## Makodoku

Place a digit from 1 to 9 into each of the empty squares so that each digit appears exactly once in each of the rows, columns and the nine outlined 3x3 regions.

(Solution)

A cross between two cells indicates that the product of the numbers in these cells is less than 10. A plus between two cells indicates that the sum of the numbers in these cells is less than 10. If the sum and product are less than 10, then there is a cross between these cells. If there is no sign between two cells, then both sum and product are at least 10.