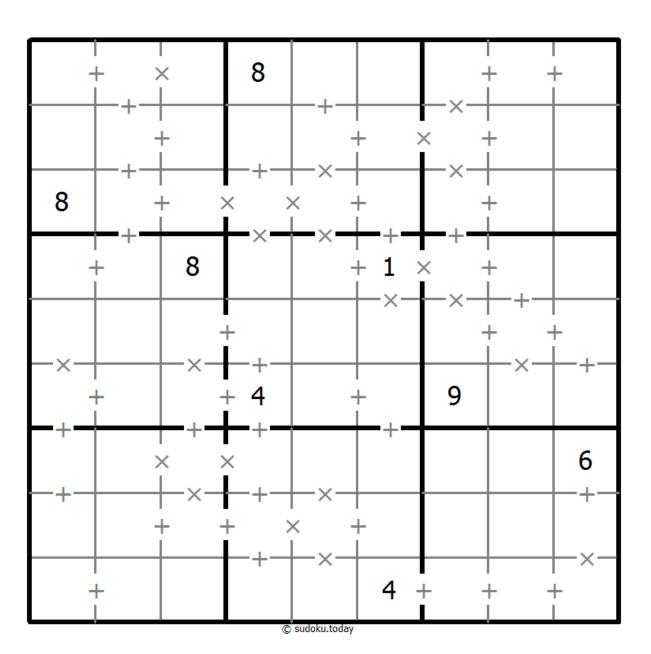

## Makodoku

Place a digit from 1 to 9 into each of the empty squares so that each digit appears exactly once in each of the rows, columns and the nine outlined 3x3 regions.

A cross between two cells indicates that the product of the numbers in these cells is less than 10. A plus between two cells indicates that the sum of the numbers in these cells is less than 10. If the sum and product are less than 10, then there is a cross between these cells. If there is no sign between two cells, then both sum and product are at least 10.