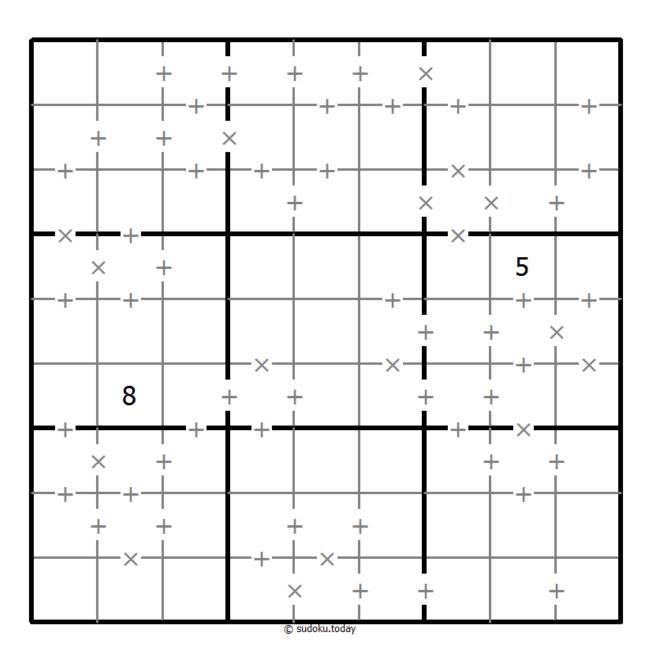

## Makodoku

Place a digit from 1 to 9 into each of the empty squares so that each digit appears exactly once in each of the rows, columns and the nine outlined 3x3 regions.

A cross between two cells indicates that the product of the numbers in these cells is less than 10. A plus between two cells indicates that the sum of the numbers in these cells is less than 10. If the sum and product are less than 10, then there is a cross between these cells. If there is no sign between two cells, then both sum and product are at least 10.