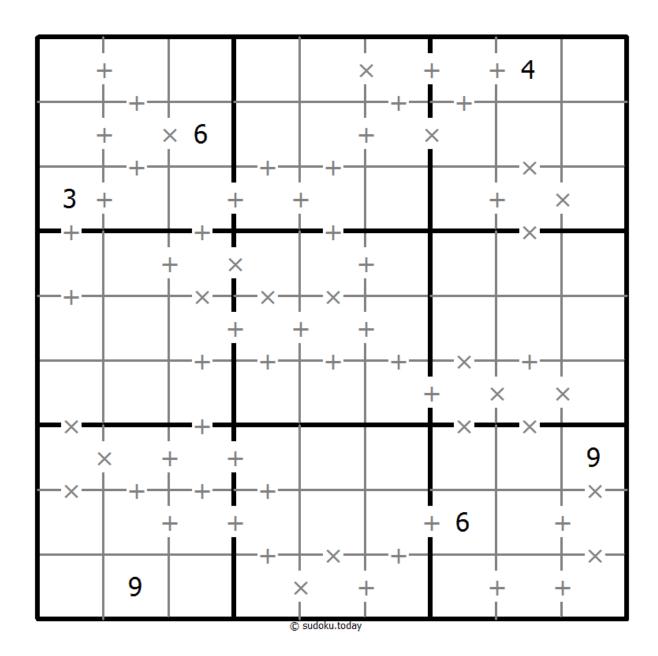

## Makodoku

Place a digit from 1 to 9 into each of the empty squares so that each digit appears exactly once in each of the rows, columns and the nine outlined 3x3 regions.

(Solution

A cross between two cells indicates that the product of the numbers in these cells is less than 10. A plus between two cells indicates that the sum of the numbers in these cells is less than 10. If the sum and product are less than 10, then there is a cross between these cells. If there is no sign between two cells, then both sum and product are at least 10.