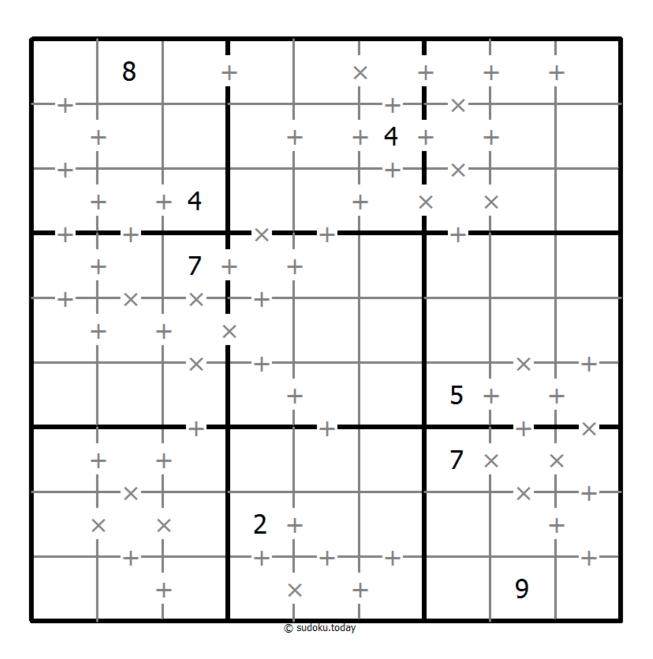

## Makodoku

Place a digit from 1 to 9 into each of the empty squares so that each digit appears exactly once in each of the rows, columns and the nine outlined 3x3 regions.

A cross between two cells indicates that the product of the numbers in these cells is less than 10. A plus between two cells indicates that the sum of the numbers in these cells is less than 10. If the sum and product are less than 10, then there is a cross between these cells. If there is no sign between two cells, then both sum and product are at least 10.