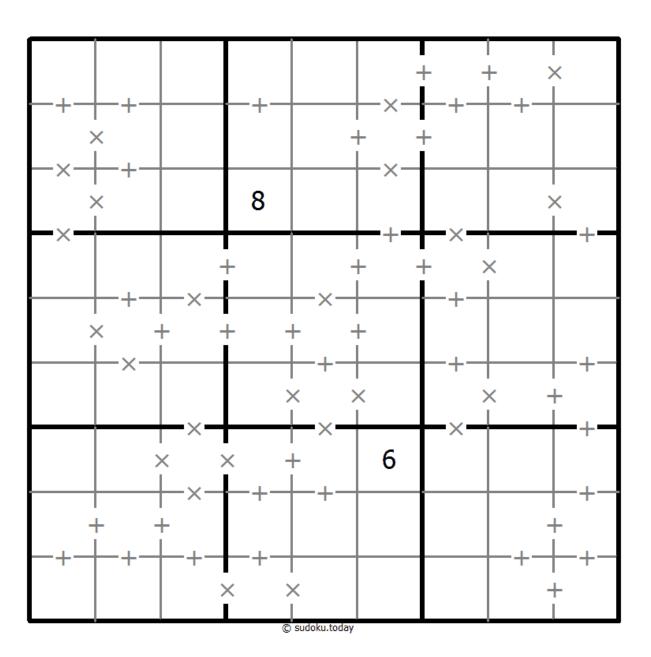

## Makodoku

Place a digit from 1 to 9 into each of the empty squares so that each digit appears exactly once in each of the rows, columns and the nine outlined 3x3 regions.

A cross between two cells indicates that the product of the numbers in these cells is less than 10. A plus between two cells indicates that the sum of the numbers in these cells is less than 10. If the sum and product are less than 10, then there is a cross between these cells. If there is no sign between two cells, then both sum and product are at least 10.