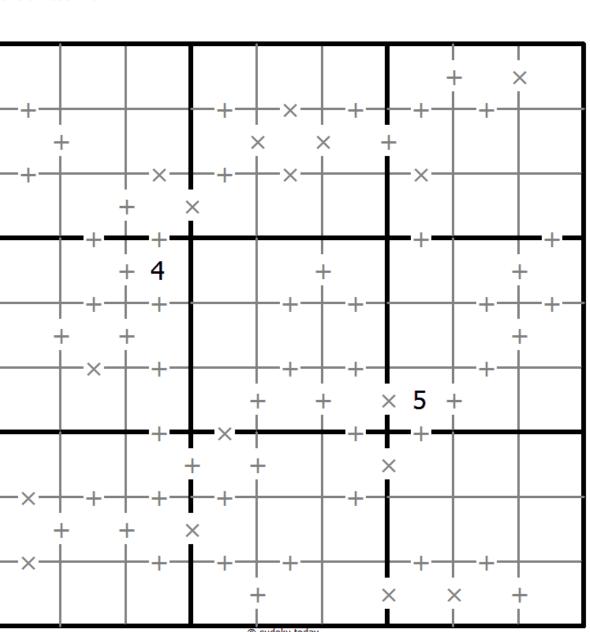

## Makodoku

Place a digit from 1 to 9 into each of the empty squares so that each digit appears exactly once in each of the rows, columns and the nine outlined 3x3 regions.

A cross between two cells indicates that the product of the numbers in these cells is less than 10. A plus between two cells indicates that the sum of the numbers in these cells is less than 10. If the sum and product are less than 10, then there is a cross between these cells. If there is no sign between two cells, then both sum and product are at least 10.