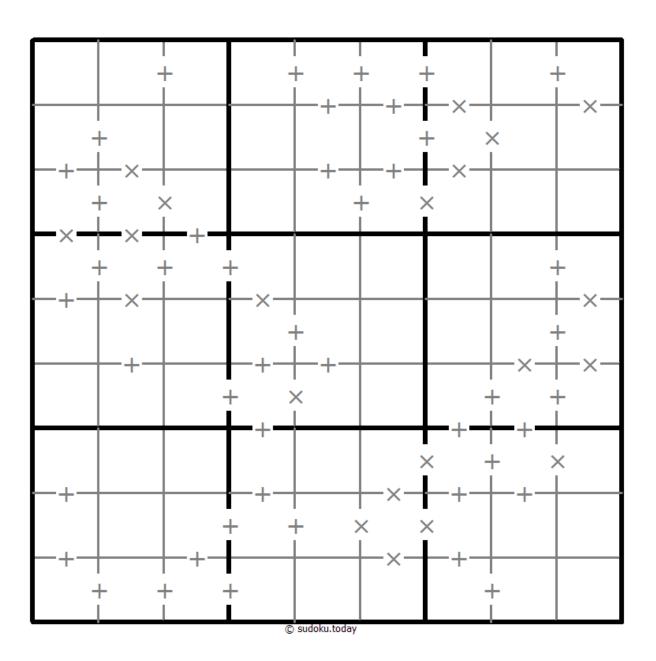

## Makodoku

Place a digit from 1 to 9 into each of the empty squares so that each digit appears exactly once in each of the rows, columns and the nine outlined 3x3 regions.

A cross between two cells indicates that the product of the numbers in these cells is less than 10. A plus between two cells indicates that the sum of the numbers in these cells is less than 10. If the sum and product are less than 10, then there is a cross between these cells. If there is no sign between two cells, then both sum and product are at least 10.