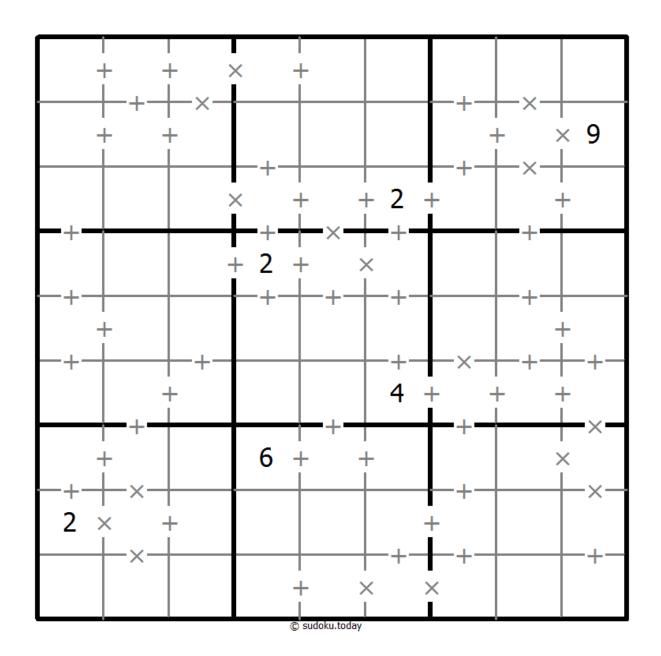

## Makodoku

Place a digit from 1 to 9 into each of the empty squares so that each digit appears exactly once in each of the rows, columns and the nine outlined 3x3 regions.

A cross between two cells indicates that the product of the numbers in these cells is less than 10. A plus between two cells indicates that the sum of the numbers in these cells is less than 10. If the sum and product are less than 10, then there is a cross between these cells. If there is no sign between two cells, then both sum and product are at least 10.