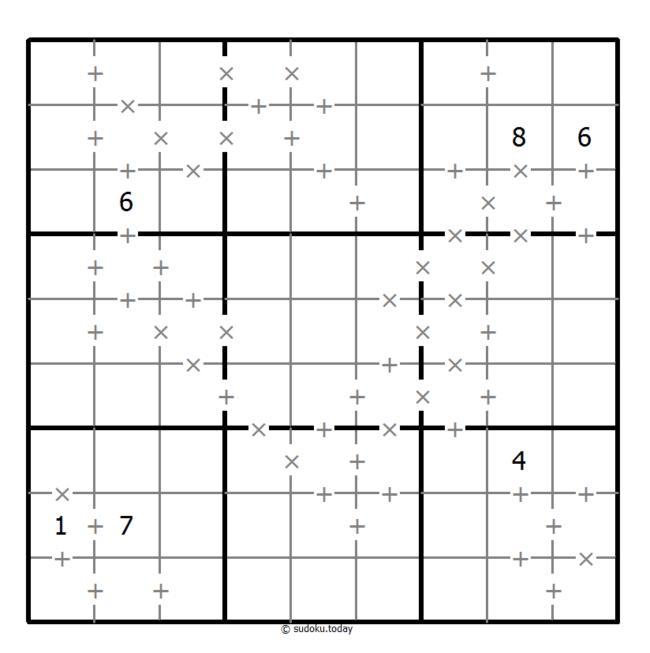

## Makodoku

Place a digit from 1 to 9 into each of the empty squares so that each digit appears exactly once in each of the rows, columns and the nine outlined 3x3 regions.

A cross between two cells indicates that the product of the numbers in these cells is less than 10. A plus between two cells indicates that the sum of the numbers in these cells is less than 10. If the sum and product are less than 10, then there is a cross between these cells. If there is no sign between two cells, then both sum and product are at least 10.