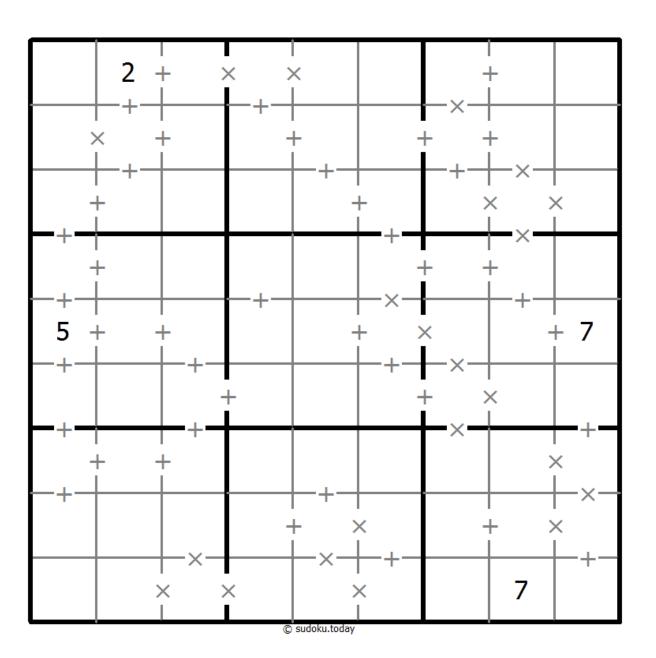

## Makodoku

Place a digit from 1 to 9 into each of the empty squares so that each digit appears exactly once in each of the rows, columns and the nine outlined 3x3 regions.

A cross between two cells indicates that the product of the numbers in these cells is less than 10. A plus between two cells indicates that the sum of the numbers in these cells is less than 10. If the sum and product are less than 10, then there is a cross between these cells. If there is no sign between two cells, then both sum and product are at least 10.